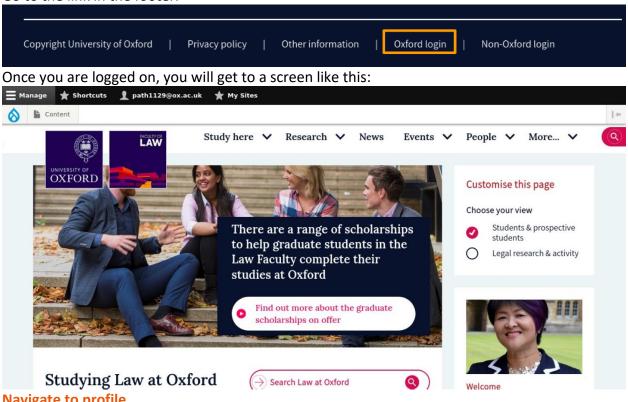

Faculty of Law: Profile management

## Log on via SSO

Go to the link in the footer.



### **Navigate to profile**

Upton

Click on your username on the black admin bar at the top, then click 'View profile'.



Faculty of Law: Profile management

## Manage your profile

Click on 'manage/edit your public profile' button. If you do not have a profile yet, you will get to this screen:

You don't have a profile page. If you think you should, contact your administrator or select get started if that option is visible.

# Click on 'Get started' which will take you to:

| Profile manager             | Live Public profile         | Get started            | Edit            | Manage Publications |  |
|-----------------------------|-----------------------------|------------------------|-----------------|---------------------|--|
| No profile owned by you has | s been found. To create