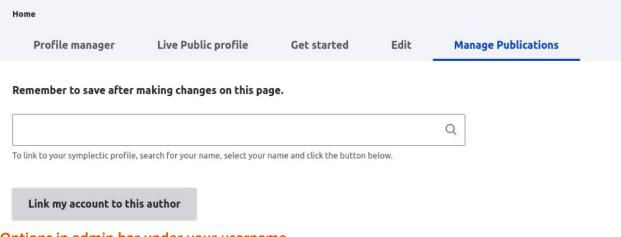

### Manage publications

Go to the 'Manage Publications' tab. In the search field, search for your name, select it and click the 'link my account to this author' button to link to your Symplectic profile.