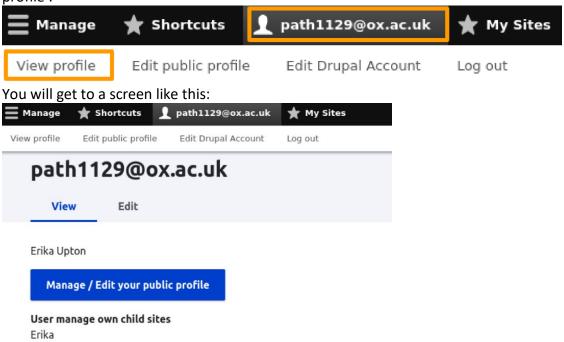

### **Navigate to profile**

Upton

Click on your username on the black admin bar at the top, then click 'View profile'.

Faculty of Law: Profile management

## Options in admin bar under your username

Edit Drupal Account

Log out

- View profile will take you to a screen where you can manage and edit your profile page from.
- Edit public profile will take you to your public page. You will need to click on 'edit' here to edit the profile.
- Edit Drupal Account will take you to your website user account.

Edit public profile

• Log out will log you out of the site.

View profile

Options on blue bar in your profile management

| Profile manager    | Live Public profile | Get started | Edit | Manage Publications |
|--------------------|---------------------|-------------|------|---------------------|
| r Tollie Illanagei | Live Fublic profile | Get started | Luit | Manage Fublications |