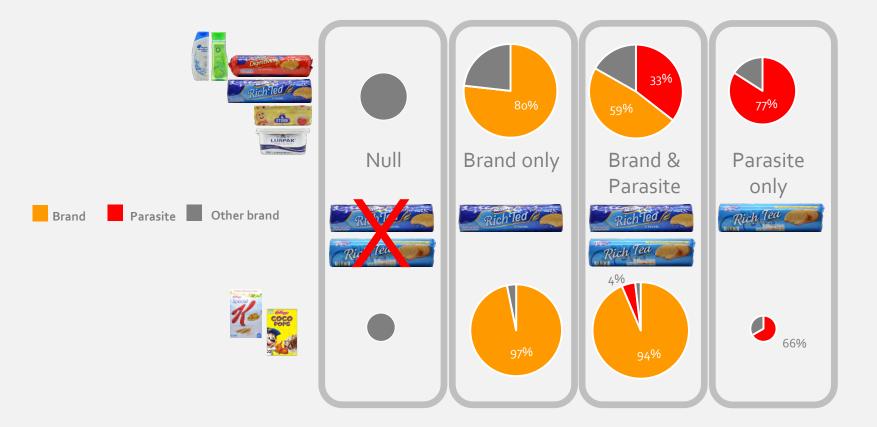

bit of neuroscience!



Decide



### A very quick bit of neuroscience!







#### Seeing double?







#### The study





Brand & Rich Tea Rich Tea





#### The study





Desaturated Rich Tea Rich Tea





### The study

64 trials
4 blocks of 16
Survey after



#### Research from every angle

Participant 19/ Block 4





#### **Participants**

- Participants screened to be primary household shopper, free from uncorrected visual disorder
- Participants paid before commencement
- $N_P = 28 \text{ (M=15/F=13)}$ •  $N_T = 1792 \text{ trials}$
- MRS & BPS ethical guidelines





#### Results





#### Distribution of attention (dwell time)











# Time to locate brand and parasite (secs)









#### Results





#### I can't believe it's not...



#### Attention at decision time





#### Results





#### Invisible enemy

Participants recall of the products we'd just shown them



#### What comes next?

Confirm results in store with mobile eyetracking



Test with more products and categories



Develop defence tactics and tools





#### What this study shows







# Thank You

@DrTimHolmes / tim@acuity-intelligence.com