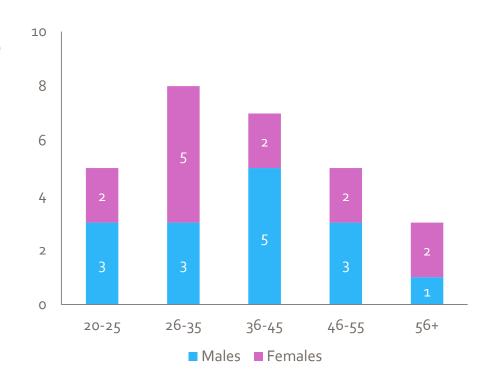

#### **Participants**

- Participants screened to be primary household shopper, free from uncorrected visual disorder
- Participants paid before commencement
- $N_P = 28 \text{ (M=15/F=13)}$ •  $N_T = 1792 \text{ trials}$
- MRS & BPS ethical guidelines