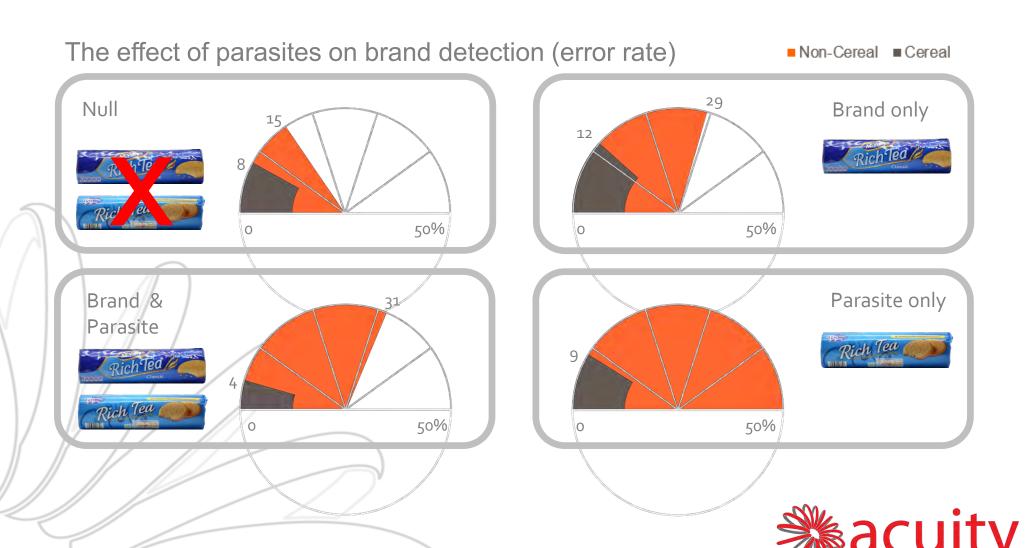

Shopper journey





# A very quick bit of neuroscience!



Decide



### A very quick bit of neuroscience!







#### Seeing double?







#### The study





Brand & Rich Tea Rich Tea





#### The study





Desaturated Rich Tea Rich Tea





### The study

64 trials
4 blocks of 16
Survey after



#### Research from every angle

Participant 19/ Block 4





#### **Participants**

- Participants screened to be primary household shopper, free from uncorrected visual disorder
- Participants paid before commencement
- $N_P = 28 \text{ (M=15/F=13)}$ •  $N_T = 1792 \text{ trials}$
- MRS & BPS ethical guidelines





#### Results





#### Distribution of attention (dwell time)











# Time to locate brand and parasite (secs)









#### Results





#### I can't believe it's not...



#### Attention at decision time





#### Results





#### Invisible enemy

Participants recall of the products we'd just shown them



#### What comes next?

Confirm results in store with mobile eyetracking



Test with more products and categories



Develop defence tactics and tools





#### What this study shows







# Thank You

@DrTimHolmes / tim@acuity-intelligence.com