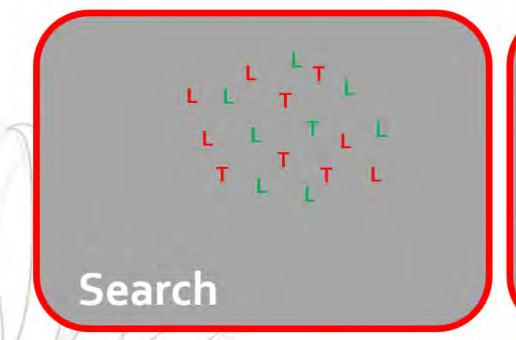

# Para-sight!

Using eye-movements to understand the effect of parasitic brands on shopper attention

Dr Tim Holmes

Technical Director - Acuity Intelligence Ltd.





#### The explicit story being told to shoppers





#### The implicit story being told to shoppers





# Shopper journey





# A very quick bit of neuroscience!



Decide



### A very quick bit of neuroscience!







#### Seeing double?







#### The study





Brand & Rich Tea Rich Tea





#### The study





Desaturated Rich Tea Rich Tea





### The study

64 trials
4 blocks of 16
Survey after



#### Research from every angle

Participant 19/ Block 4





#### **Participants**

- Participants screened to be primary household shopper, free from uncorrected visual disorder
- Participants paid before commencement
- $N_P = 28 \text{ (M=15/F=13)}$ •  $N_T = 1792 \text{ trials}$
- MRS & BPS ethical guidelines





#### Results





#### Distribution of attention (dwell time)











# Time to locate brand and parasite (secs)









#### Results





#### I can't believe it's not...



#### Attention at decision time





#### Results





#