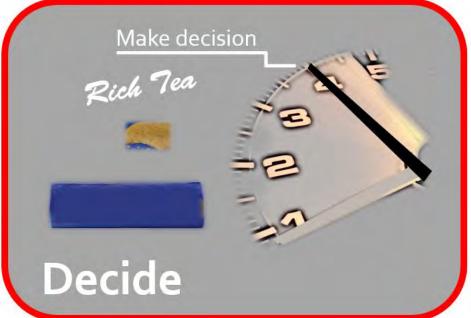

# A very quick bit of neuroscience!

Decide

### A very quick bit of neuroscience!