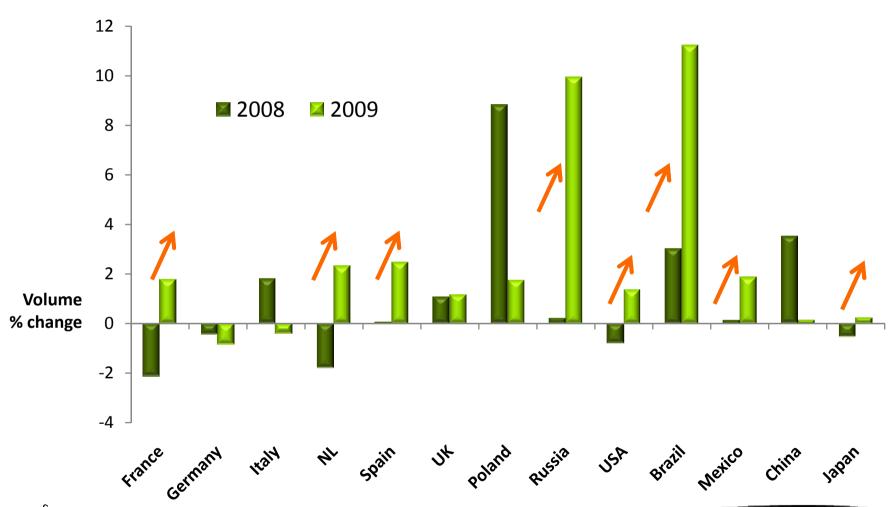

## **Durables markets collapse in many European countries**

## Despite inflation and economic conditions, volumes generally up