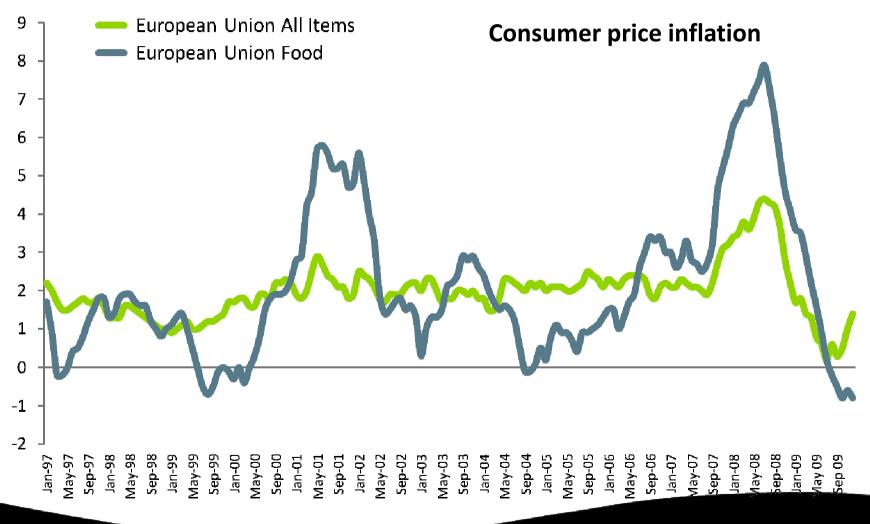

## **Background - Price Inflation – to December 2009**

Significant in 2008 - now deflation