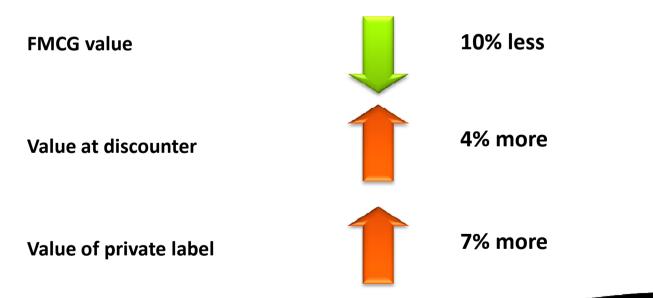

#### **Growth in FMCG value continues**

#### Remains more important to consumers

 $S_{
m Ource:}$  Europanel based on 4 weekly/monthly trends on hundreds of FMCG categories in each country

## Down-trading still important in Europe but has reduced recently

#### **Down-trading in Western Europe**

## ...driven by inflation

Source: Europanel based on monthly trends on hundreds of FMCG categories in each country

## **Western Europe - Private Label long term growth**

#### **Steady and continued**

#### Western Europe – recent Private Label growth

#### Inflation impetus and then retained