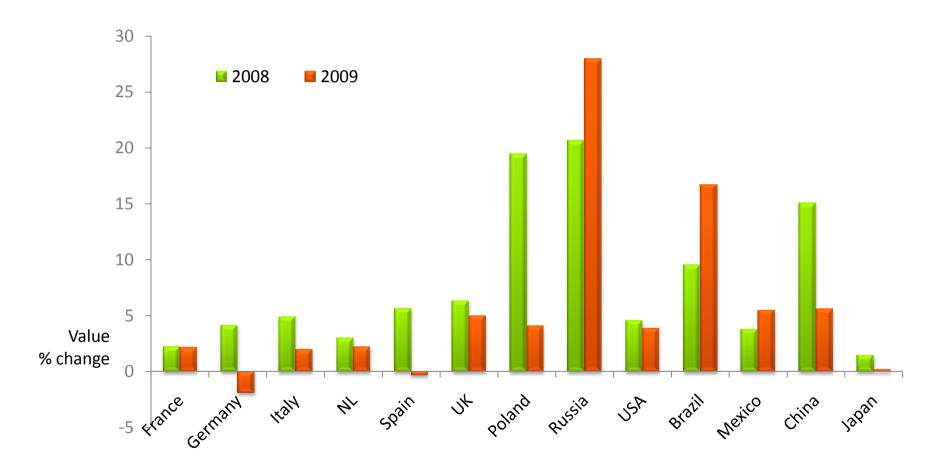

#### **Growth in FMCG value continues**

#### Remains more important to consumers

 $S_{
m Ource:}$  Europanel based on 4 weekly/monthly trends on hundreds of FMCG categories in each country