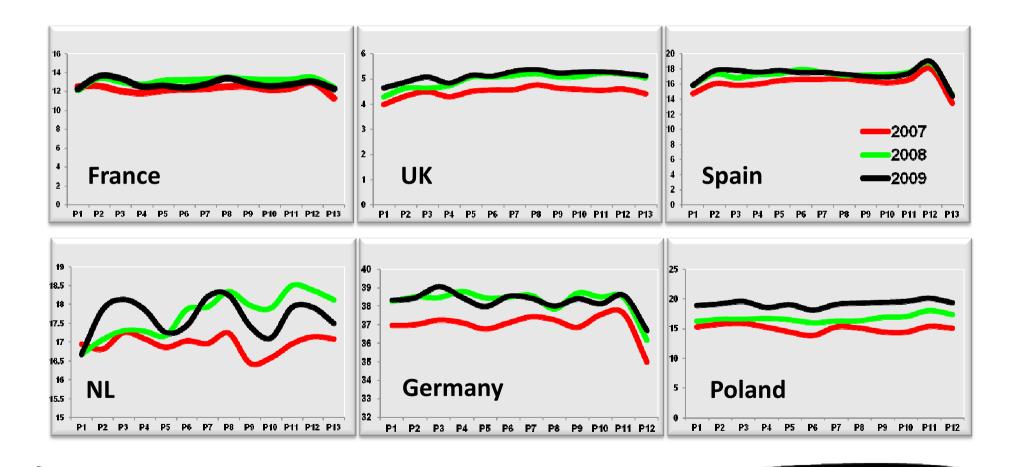

## Down-trading still important in Europe but has reduced recently

#### **Down-trading in Western Europe**

## ...driven by inflation

Source: Europanel based on monthly trends on hundreds of FMCG categories in each country