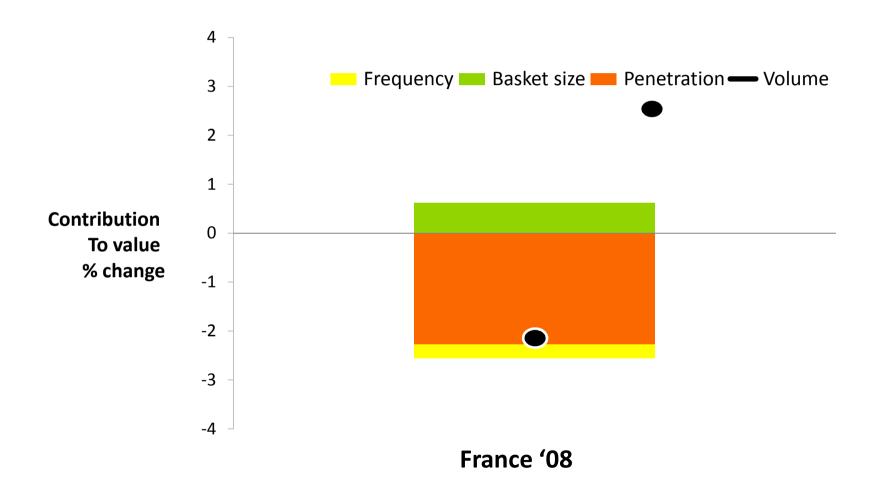

## FMCG volumes impacted by consumer category buying

- reduced discretionary buying when inflation was high