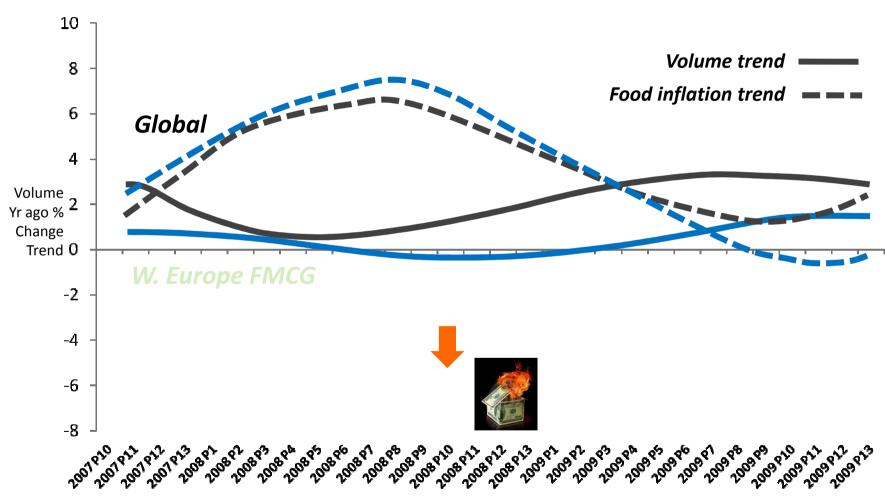

#### Inflation the major impact on FMCG

#### ...not recession

Source Europanel based on monthly trends on hundreds of FMCG categories in: France, Germany, Italy, NL, Spain, UK, Poland, Russia, China, Japan, Brazil, Mexico, USA