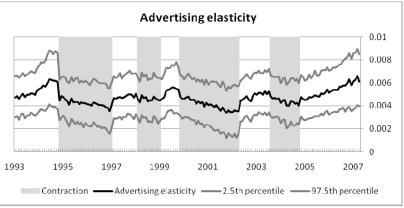

## Significant increase in advertising

## **Adspend vs Price elasticity - Germany**

What history tells us

What about 2008/9

What now