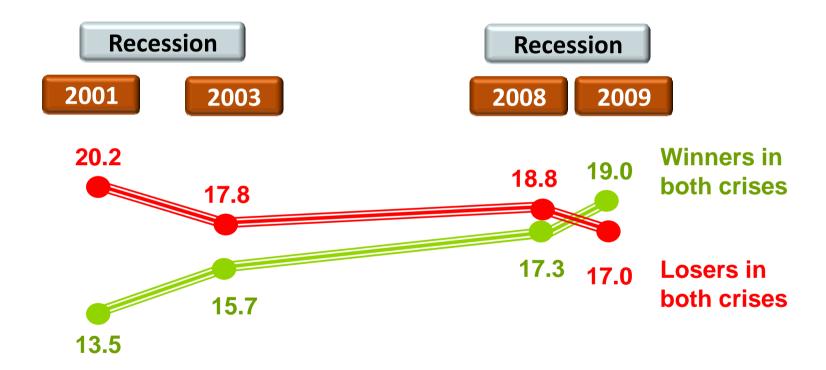

#### Winner and loser brands across economic cycles

#### **Germany**

Average market shares (figures in %); Based on 959 brands – winners/losers +/-0.5 share points

57 winners in both and 134 losers in both

## Winners act in an anti-cyclical way