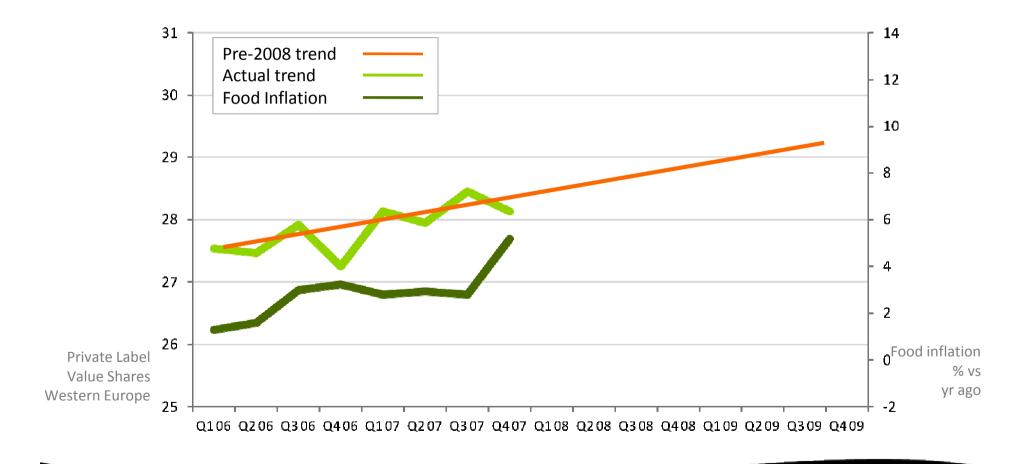

#### Western Europe – recent Private Label growth

#### Inflation impetus and then retained