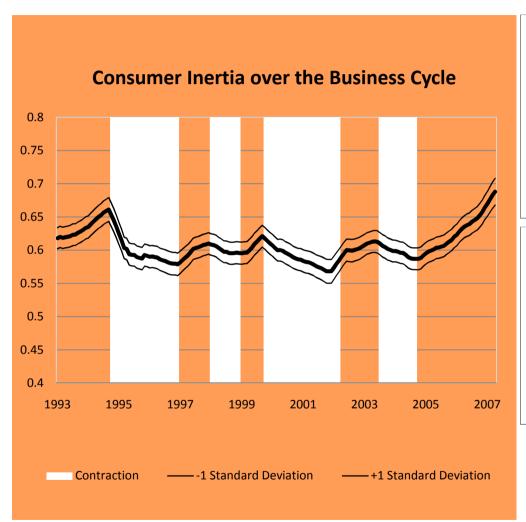

#### **Contractions Shake Consumer out of Inertia**

#### But prior levels are then re-established

UK: 160 FMCG brands, Source: Gijsenberg et al. (2010)