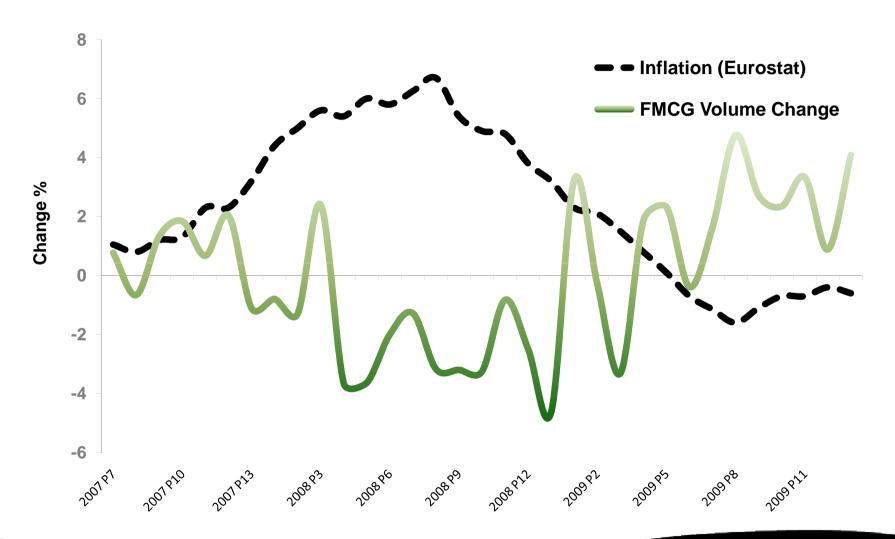

#### Inflation the major impact on FMCG

#### ...not recession

Source Europanel based on monthly trends on hundreds of FMCG categories in: France, Germany, Italy, NL, Spain, UK, Poland, Russia, China, Japan, Brazil, Mexico, USA