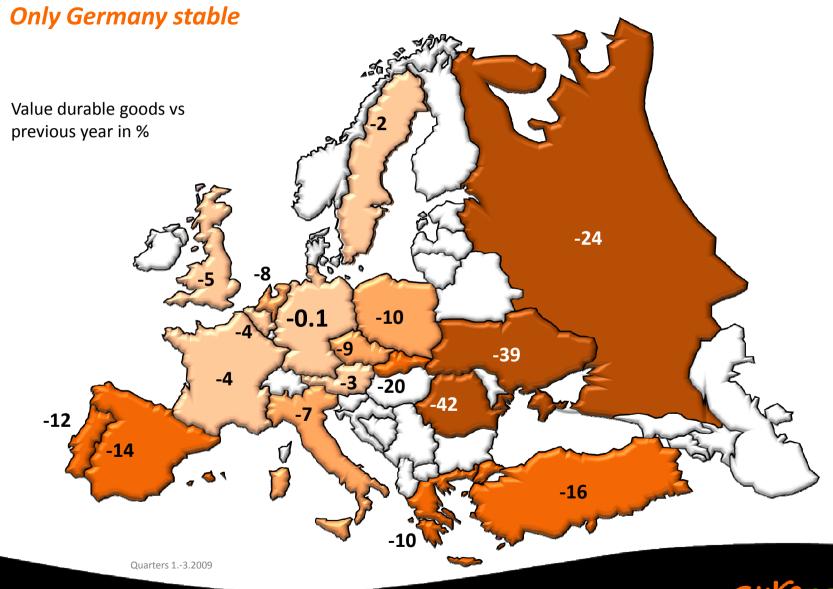

## **Durables markets collapse in many European countries**

## Despite inflation and economic conditions, volumes generally up