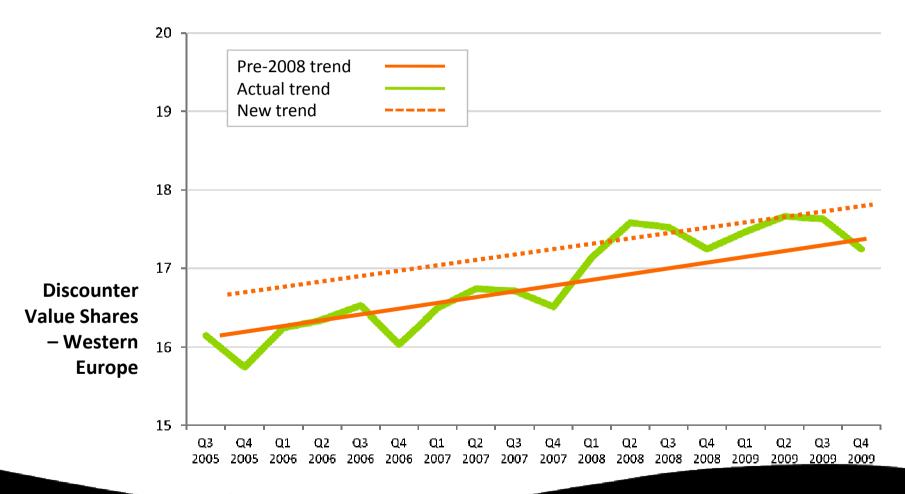

## Discounters also gained share above expectation

- prior trend at a new level

# **Discounter FMCG Value Shares**