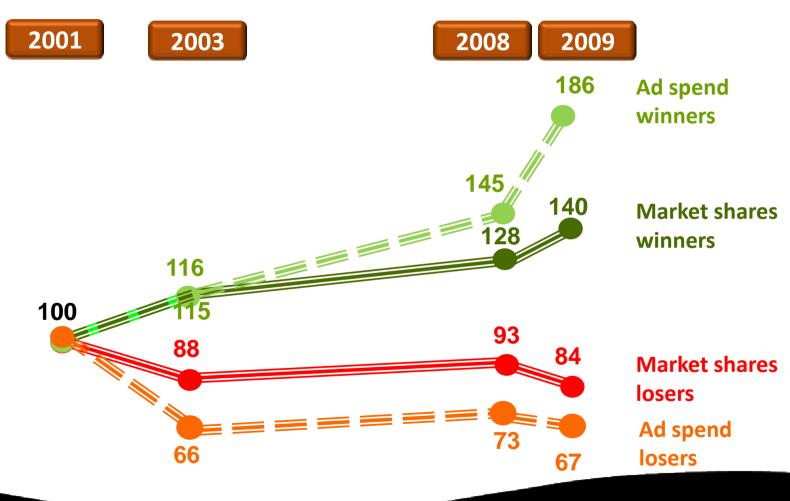

## Winners act in an anti-cyclical way

## Significant increase in advertising

#### **Much more innovation**

## **Adspend vs Price elasticity - Germany**

What history tells us

What about 2008/9

What now