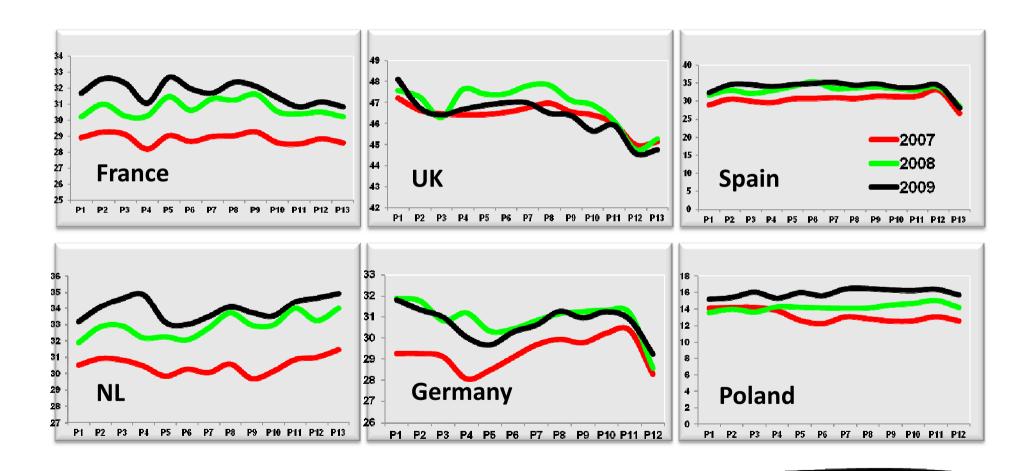

## Down-trading still important in Europe but has reduced recently

#### **Deflation also a driver now**

 $S_{
m Ource}$ : Europanel based on 4 weekly/monthly trends on hundreds of FMCG categories in each country