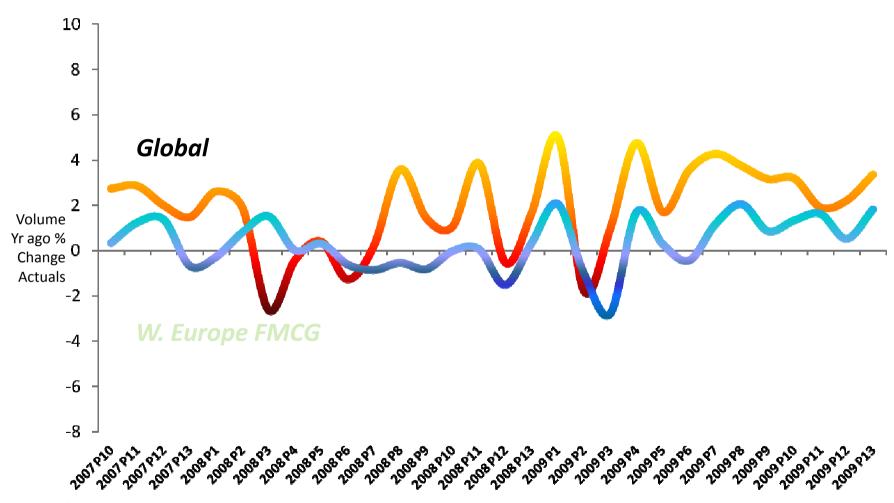

#### Inflation the major impact on FMCG

#### ...not recession

Source Europanel based on monthly trends on hundreds of FMCG categories in: France, Germany, Italy, NL, Spain, UK, Poland, Russia, China, Japan, Brazil, Mexico, USA