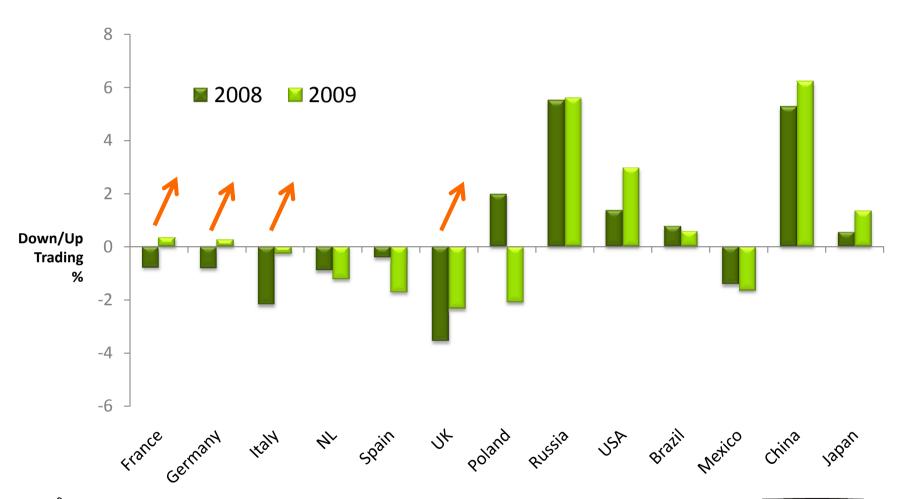

## Down-trading still important in Europe but has reduced recently

#### **Down-trading in Western Europe**

## ...driven by inflation

Source: Europanel based on monthly trends on hundreds of FMCG categories in each country