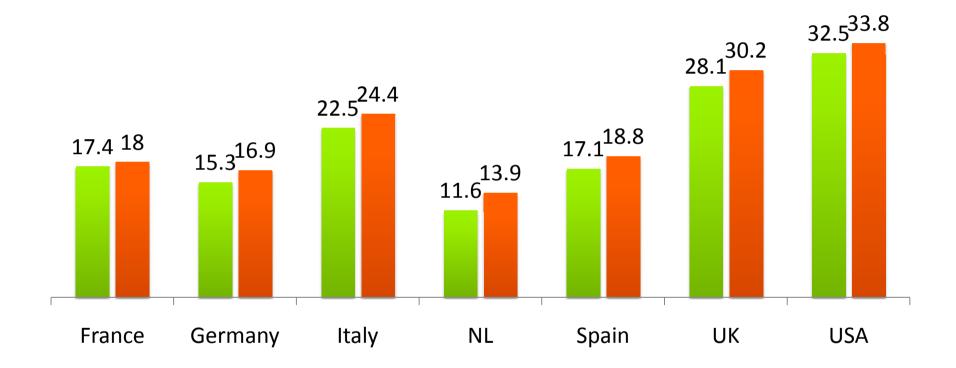

# Promotions are increasing in importance

**2008 2009** 

Percent of Total FMCG Saks (volume in Italy and USA) sold on promotion Sources: IRI, GfK, Kantar