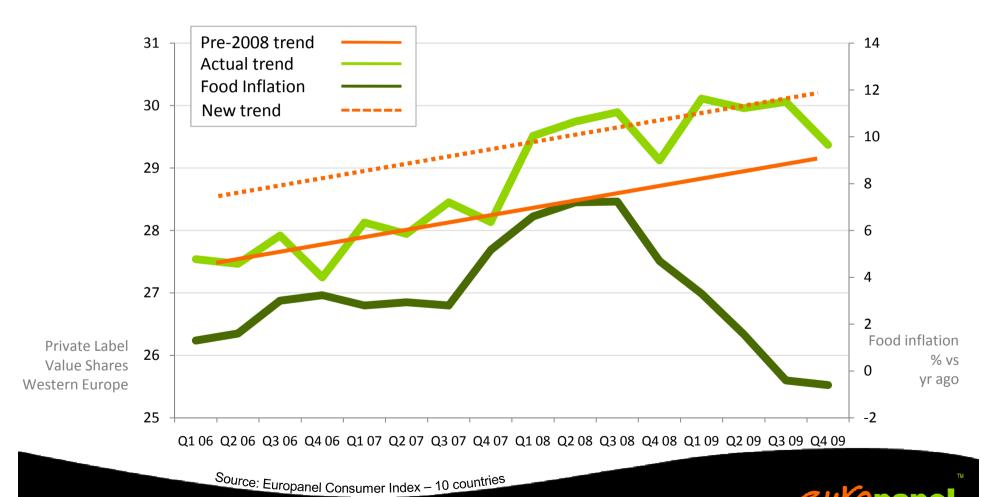

# **Private Label FMCG Value Shares**

## Discounters also gained share above expectation

- prior trend at a new level