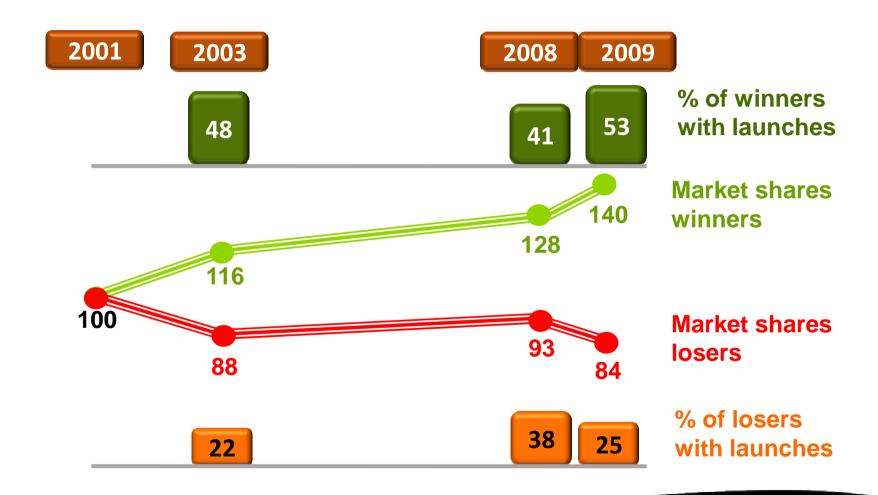

#### Winner and loser brands across economic cycles

#### **Germany**

Average market shares (figures in %); Based on 959 brands – winners/losers +/-0.5 share points

57 winners in both and 134 losers in both