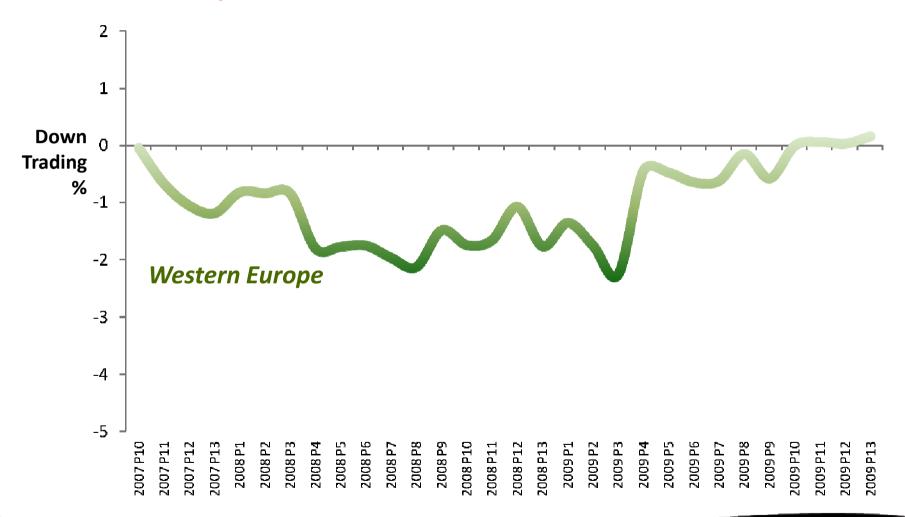

#### **Down-trading in Western Europe**

## ...driven by inflation

Source: Europanel based on monthly trends on hundreds of FMCG categories in each country