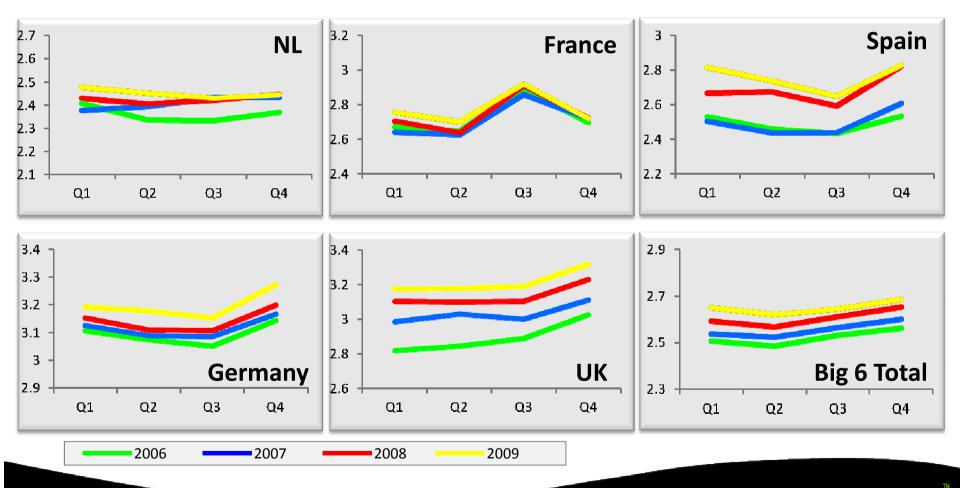

#### FMCG – Average number of top retailers visited per quarter

General increase in 'shopping around' and hence less loyalty to retailers

€5 billion less out of home

500 million extra meals at home

**Around 0.6% of FMCG** 