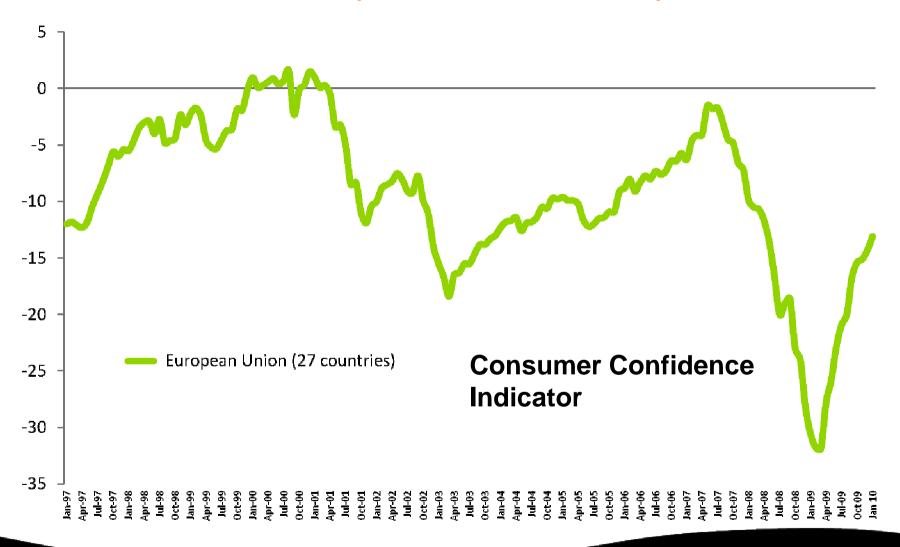

# Background - Consumer Confidence - to January 2010

Lowest ever in late 2008, early 2009 - now some recovery