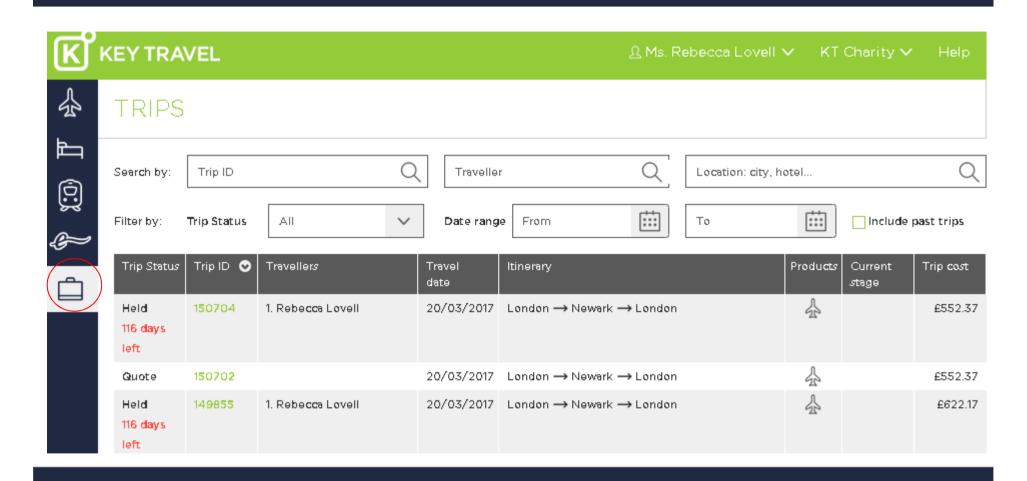

# Online home page

- This is your home page
- Select the product in the panel shown
- To view all your saved / held trips go to the suitcase icon

#### Send to Authorised Booker

- The trip should be sent to an authorised booker in order for the trip to be confirmed
- From the Trips folder click on the relevant trip you want to send