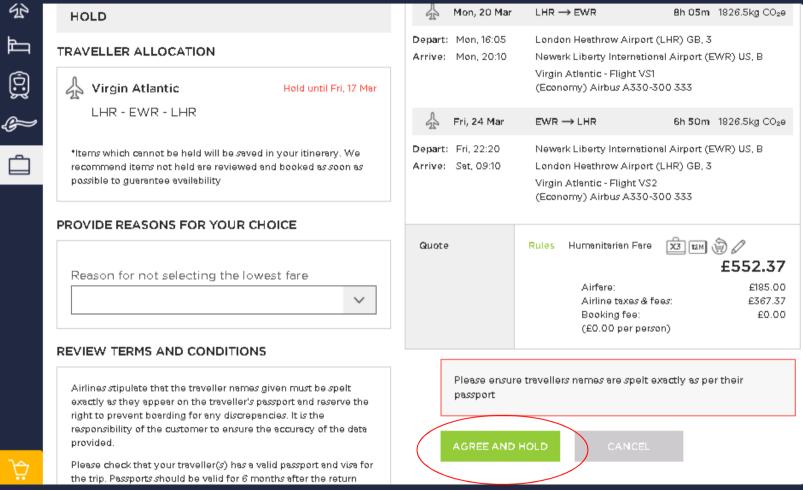

## Hold a trip continued...

- The hold section will confirm the items which can be held and will also specify the deadline date
- Please click 'Agree and hold' to proceed