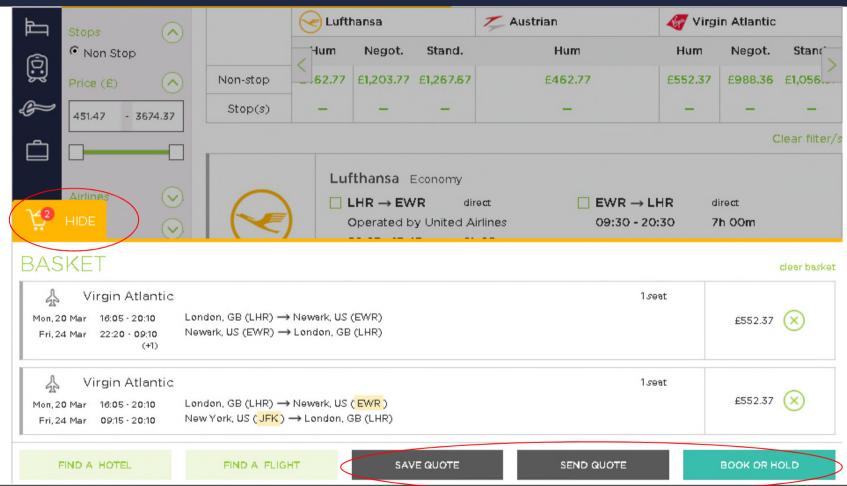

#### Basket

- Multiple items can be added into the basket
- To 'hold' a flight option click 'Book or Hold'
   (only 1 option can be held not all items can be held)
- Use the 'send quote' function to send the quote to an authorised booker who will raise a Purchase Order on your behalf