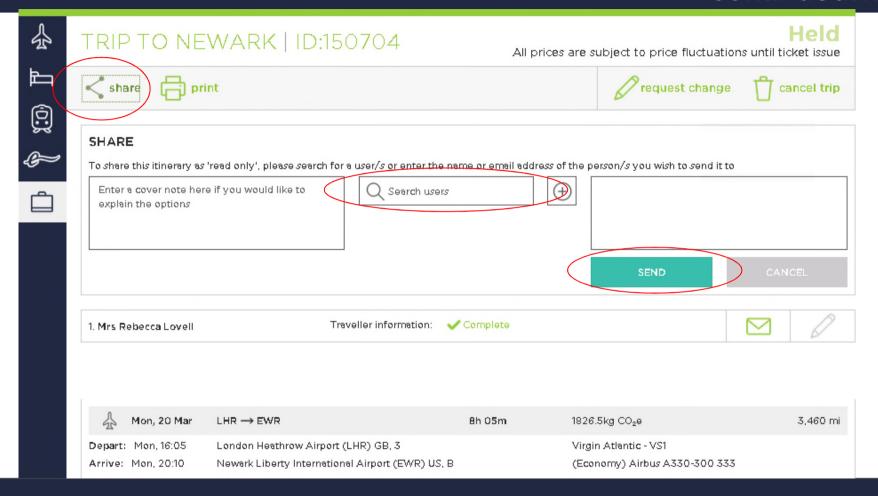

# Send to Authorised Booker continued...

- Click 'Share"
- Select the authorised booker by adding their name in the 'search users' field
- Click 'send'
- The booker will proceed to raise a Purchase Order and 'book'
- E-tickets will be sent to you