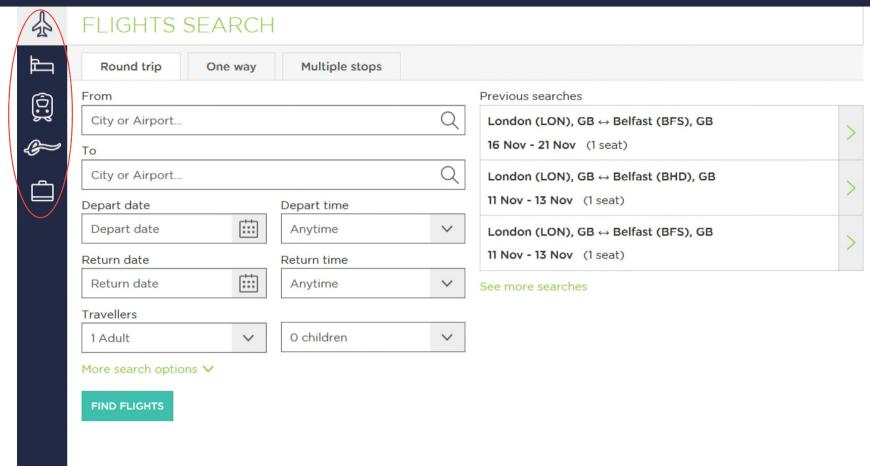

#### **BOOKING ONLINE**

Please click on the required product button before continuing.

# Online home page

- This is your home page
- Select the product in the panel shown
- To view all your saved / held trips go to the suitcase icon