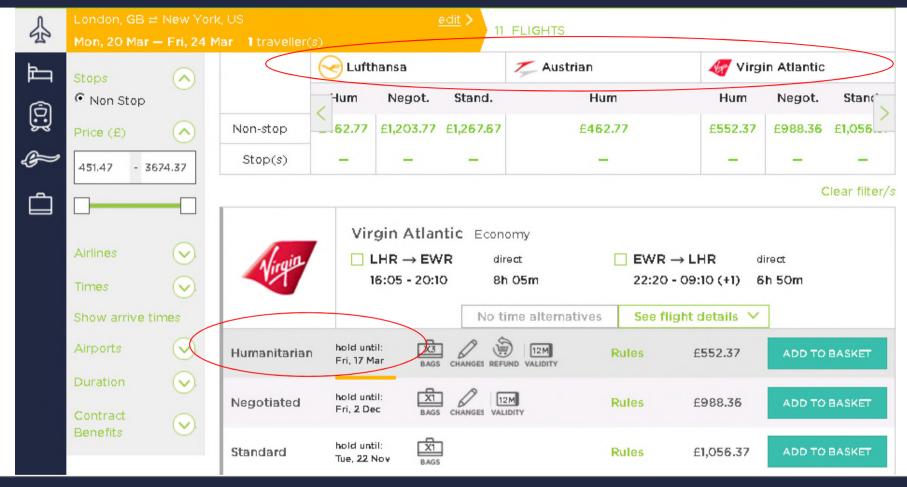

# Flight results

- The fare grid contains all available airlines comparing different contract
- Each fare type will display icons to show the most flexible conditions. These include hold deadline dates, changes and refunds and ticket validities
- Add an option to your basket to proceed