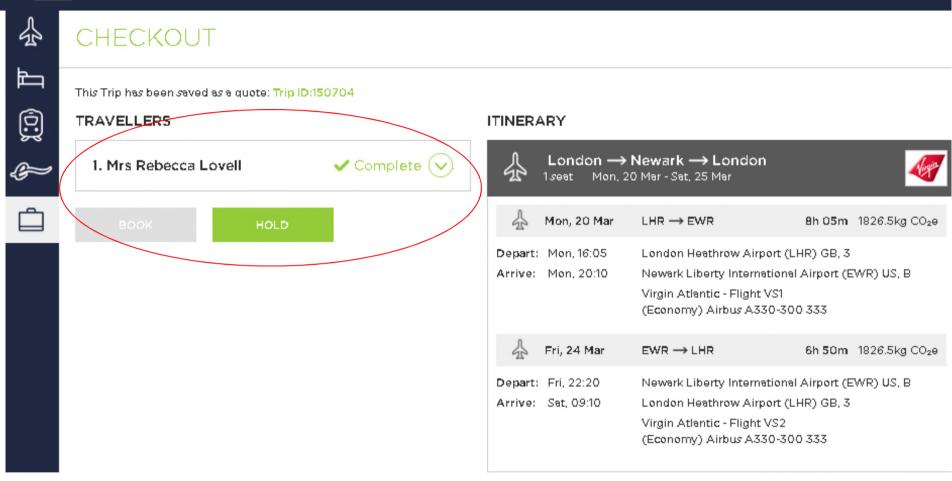

#### Hold a trip

- Accessing the 'checkout' screen can be done from the basket or the Trip ID
- Traveller names are required and can be added manually or selected from a profile
- The 'Hold' button will activate if you have an option which can be held
- If the option cannot be held click on the Trip ID and send the quote to an authorised booker, who can action on your behalf