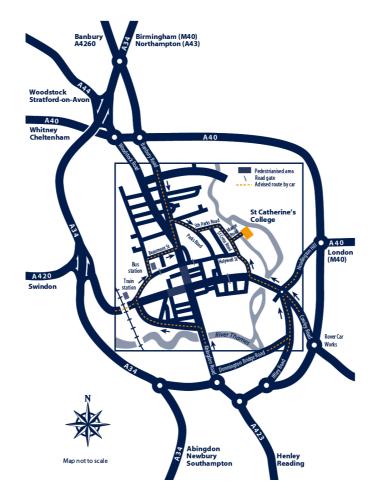

#### Venue

Mary Sunley Room, St Catherine's College, Manor Road, Oxford OX1 3UJ

Telephone (college reception only): 01865 271700

### **Getting there**

Further travel instructions are available here.

No parking is available at St Catherine's and is very limited in Oxford. Guests are strongly advised to travel by train or bus or to use the Park & Ride scheme available on all major routes (further information is available *here*).